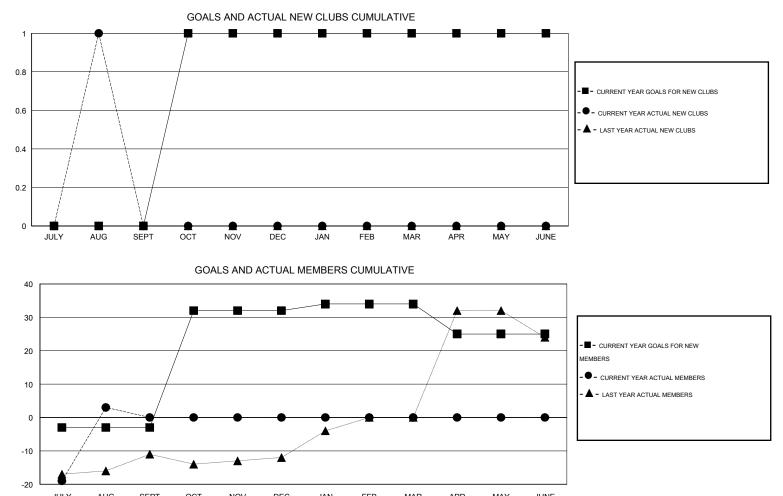

## LOCATION CZECH REPUBLIC

|               |                  | Clubs            |                  |                  | Members<br>RESULTS FOR 2015-2016 |                    |                                     |                    |                  |  |
|---------------|------------------|------------------|------------------|------------------|----------------------------------|--------------------|-------------------------------------|--------------------|------------------|--|
|               | RESU             | TS FOR 2015-2016 | i                |                  |                                  |                    |                                     |                    |                  |  |
| QUARTER       | NEW CLUB<br>GOAL | NEW CLUBS        | DROPPED<br>CLUBS | NET<br>GAIN/LOSS | QUARTER                          | NEW MEMBER<br>GOAL | CHARTER AND<br>NEW MEMBERS<br>ADDED | DROPPED<br>MEMBERS | NET<br>GAIN/LOSS |  |
| JULY/AUG/SEPT | 0                | 1                | 1                | 0                | JULY/AUG/SEPT                    | -3                 | 27                                  | 24                 | 3                |  |
| OCT/NOV/DEC   | 1<br>0           | 0                | 0                | 0                | OCT/NOV/DEC                      | 35<br>2            | 0                                   | 0                  | 0                |  |
| APR/MAY/JUNE  | 0                | 0                | 0                | 0                | APR/MAY/JUNE                     | -9                 | 0                                   | 0                  | 0                |  |